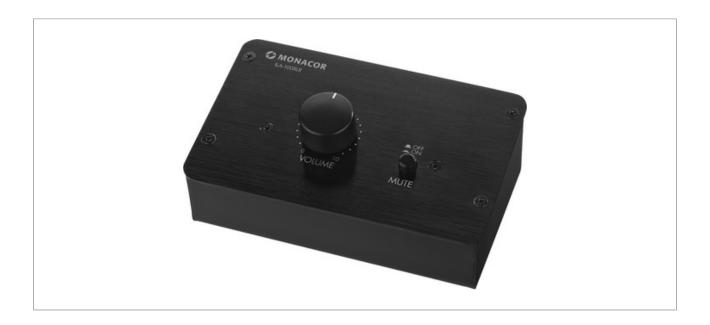

### Passive stereo level control (XLR version),

for a precise volume control of line signals,

for inserting between analogue signal sources and amplifiers or active speakers, e.g. between a PC sound card and active speaker systems.

- 2 x balanced comb. input (XLR/6.3 mm jack), 1 x 3.5 mm stereo input
- 2 x balanced XLR output, 1 x 3.5 mm stereo output
- Large, easy-turning level control
- Mute button
- Frequency range: 20-20,000 Hz
- Passive, no power supply required
- High-quality metal console housing with brushed aluminium front panel
- Dimensions: 142 x 60 x 86 mm
- Weight: 300 g

#### ILA-100XLR

Channels 2

Frequency range 20-20,000 Hz

Admiss. ambient temp. 0-40  $^{\circ}\text{C}$ 

Dimensions 142 x 60 x 86 mm

Weight 300 g

2 x comb. balanced input (XLR/6.3 mm jack),

1 x 3.5 mm stereo input,