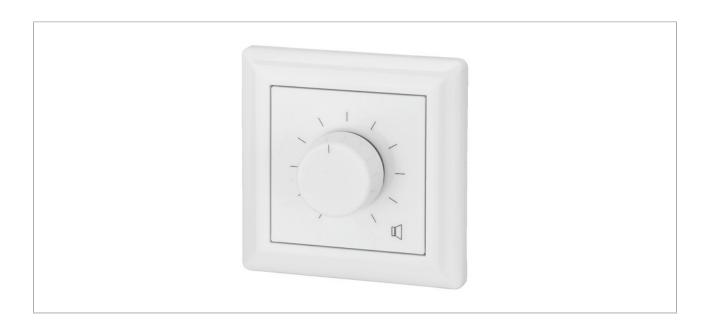

### Wall-mounted PA volume control with 24 V emergency priority relay

- Power rating: 12 W
- Attenuation in 10 steps, position 0 is OFF
- For 100 V transmission technology
- White plastic front panel and knob
- Also suitable for already existing series of switches with standard cover frames (cutout: 50 mm or 55 mm)
- Flush mounting into standard 60 mm wall sockets
- Plug-in screw terminal