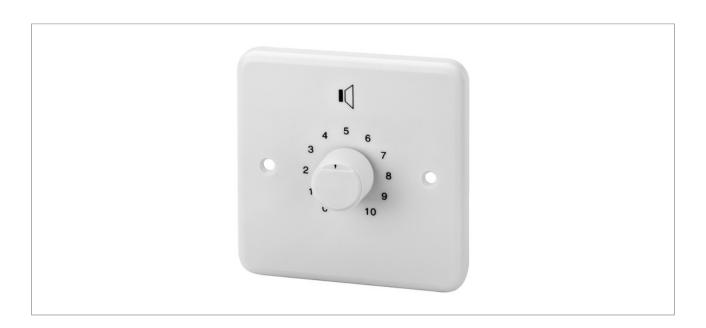

#### **Wall-mounted PA volume control**

- Power rating: 50 W
- Attenuation in 10 steps, position 0 is OFF
- Audio transformer for 100 V transmission technology
- White plastic front panel and knob
- Flush mounting, surface mounting with matching housing ATT-200, available at option

## ATT-250/WS

Description wall-mounted PA volume control

Frequency range 50-18,000 Hz

Power rating 50 W Priority facility no

Dimensions 85 x 85 x 71 mm

Mounting depth 42 mm