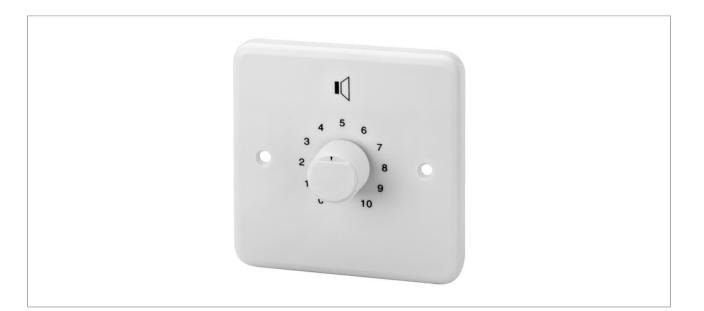

#### Wall-mounted PA volume control

- Power rating: 35 W
- Attenuation in 10 steps, position 0 is OFF
- Audio transformer for 100 V transmission technology
- White plastic front panel and knob
- Flush mounting, surface mounting with matching housing ATT-200, available at option

## **TECHNICAL SPECIFICATIONS**

| ATT-235/WS        |                                |
|-------------------|--------------------------------|
| Description       | wall-mounted PA volume control |
| Frequency range   | 50-18,000 Hz                   |
| Power rating      | 35 W                           |
| Priority facility | no                             |
| Dimensions        | 85 x 85 x 71 mm                |
| Mounting depth    | 42 mm                          |