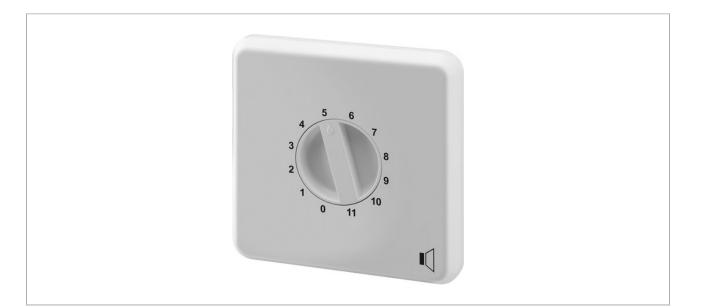

#### Wall-mounted PA volume control

- Power rating: 24 W
- Recessed control to prevent unintentional readjustment
- Attenuation in 11 steps and OFF
- Audio transformer for 100 V transmission technology
- White plastic front panel (removable) and knob
- Flush mounting in standard hollow wall boxes
- Surface mounting with matching housing ATT-200, available at option