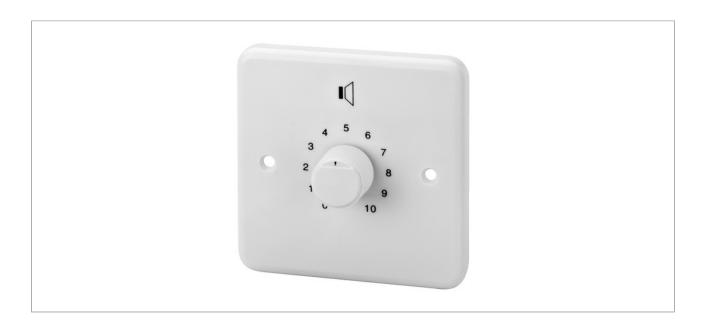

#### **Wall-mounted PA volume control**

- Power rating: 24 W
- Attenuation in 10 steps, position 0 is OFF
- Audio transformer for 100 V transmission technology
- White plastic front panel and knob
- Flush mounting, surface mounting with matching housing ATT-200, available at option