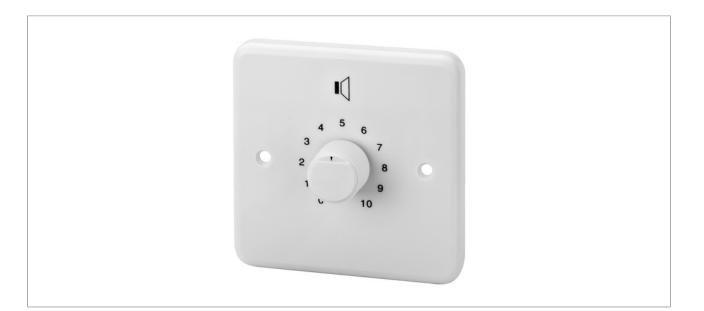

#### Wall-mounted PA volume control

- Power rating: 12 W
- Attenuation in 10 steps, position 0 is OFF
- Audio transformer for 100 V transmission technology
- White plastic front panel and knob
- Flush mounting, surface mounting with matching housing ATT-200, available at option

## **TECHNICAL SPECIFICATIONS**

| ATT-212/WS        |                                |
|-------------------|--------------------------------|
| Description       | wall-mounted PA volume control |
| Frequency range   | 50-18,000 Hz                   |
| Power rating      | 12 W                           |
| Priority facility | no                             |
| Dimensions        | 85 x 85 x 66 mm                |
| Mounting depth    | 42 mm                          |