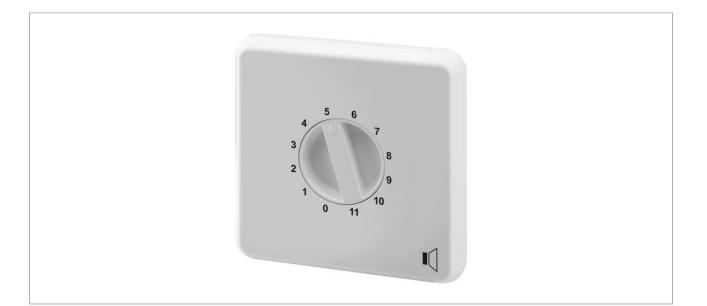

#### Wall-mounted PA volume control

- Power rating: 100 W
- Recessed control to prevent unintentional readjustment
- Attenuation in 11 steps and OFF
- Audio transformer for 100 V transmission technology
- White plastic front panel (removable) and knob
- Flush mounting in standard hollow wall boxes
- Surface mounting with matching housing ATT-200, available at option

### **TECHNICAL SPECIFICATIONS**

| ATT-2100H/WS      |                                |
|-------------------|--------------------------------|
| Description       | Wall-mounted PA volume control |
| Frequency range   | 50-18,000 Hz                   |
| Power rating      | 100 W                          |
| Priority facility | no                             |