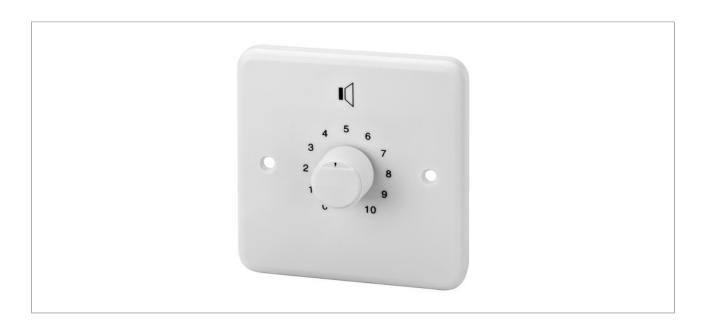

#### **Wall-mounted PA volume control**

- Power rating: 100 W
- Attenuation in 10 steps, position 0 is OFF
- Audio transformer for 100 V transmission technology
- White plastic front panel and knob
- Flush mounting, surface mounting with matching housing ATT-200, available at option

## ATT-2100/WS

Description wall-mounted PA volume control

Frequency range 50-18,000 Hz

Power rating 100 W

Priority facility no

Dimensions 85 x 85 x 71 mm

Mounting depth 42 mm