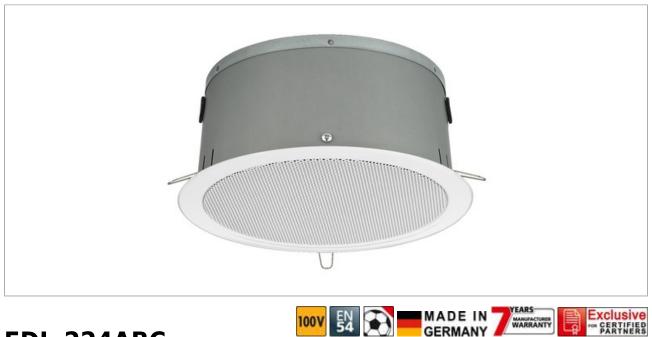

## EDL-224ABC

Order No.: 0160100

## PA A/B ceiling speaker,

with EN 54-24 certification. For systems with A/B speaker distribution. Cost-effective reduction of the required ceiling cutouts.

- 100 V transmission technology
- 2 separate speaker systems
- Full range speaker with a very high efficiency and high maximum volume level
- Metal housing
- Fire protection cover
- Quick mounting facility
- 3 power taps via push terminals
- Ball-proof according to DIN 18032, Part 3