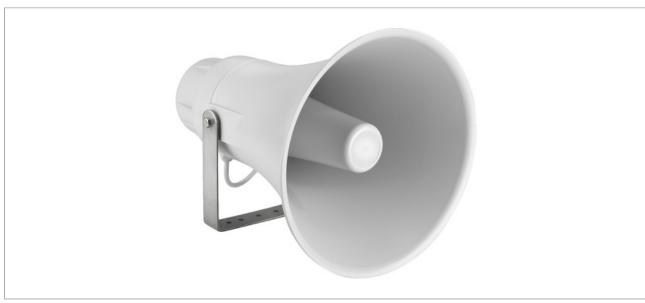

#### Weatherproof horn speaker,

with high power capability.

- 100 V line technique
- Weatherproof and IP66 tested
- Protected against powerful water jets
- Suitable for general indoor and outdoor applications
- Light grey ABS housing (self-extinguishing, complies with standard UL 94V-0)
- Supplied with stainless steel mounting bracket
- Integrated ceramic connection terminal with thermal fuse
- 4 power taps

Features thermal fuse
Housing material ABS, UL 94V-0
Colour light grey

Mounting device stainless steel mounting bracket

Protection class IP66

Admiss. ambient temp. -20 °C to +50 °C

Dimensions Ø 305 mm x 385 mm

Width Ø 305 mm

Depth 385 mm

Weight 4 kg

Inputs 4 power taps
Other features weatherproof

Packing dimensions (W x H x L) 0.32 x 0.43 x 0.32 m

Gross weight 4.92 kg
Net weight 4.04 kg