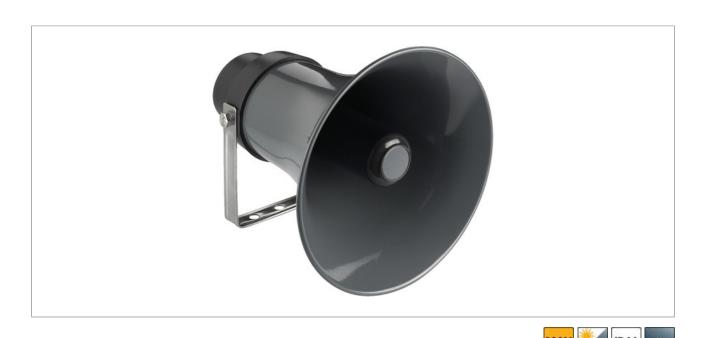

#### Weatherproof horn speaker

- 100 V transmission technology
- Weatherproof and IP66 tested
- Protected against powerful water jets
- Suitable for general indoor and outdoor applications
- Aluminium housing
- Mounting bracket and screws made of stainless steel
- 4-step power selector switch

Housing material aluminium

Colour dark grey

Mounting device stainless steel mounting bracket

Protection class IP66

Admiss. ambient temp. -20 °C to +50 °C

Dimensions Ø 265 mm x 310 mm

Width Ø 265 mm

Depth 310 mm