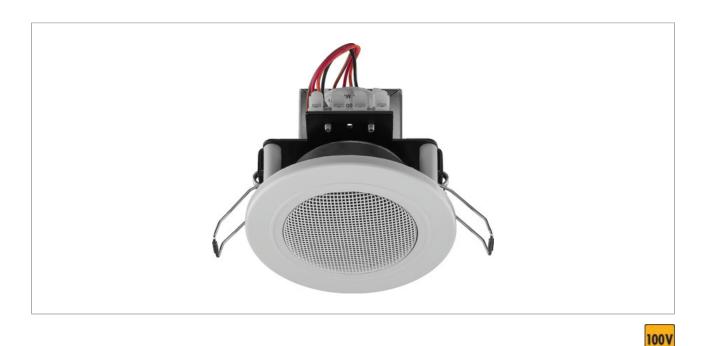

### PA ceiling speaker

- 100 V transmission technology
- White cover
- Similar design to standard flush-mounted halogen lights
- Suitable for speech and background music, very consistent frequency response
- Quick-mounting facility
- Plastic housing with protective metal grille
- ABS plastic material, self-extinguishing according to UL 94V-0
- For a ceiling thickness from 2 to 14 mm