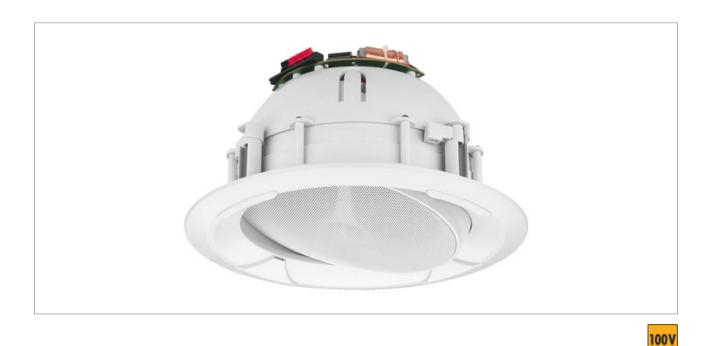

### **Pivoting PA ceiling speaker**

- 100 V transmission technology
- High power rating with 30 W max.
- High-quality 2-way coaxial speaker system with 2-way crossover network
- Complete speaker part can be moved for optimising the sound radiation pattern indoors
- Plastic housing of superior design with metal grille
- Plastic material of ABS and self-extinguishing according to UL 94V-0
- For a ceiling thickness from 9 to 35 mm