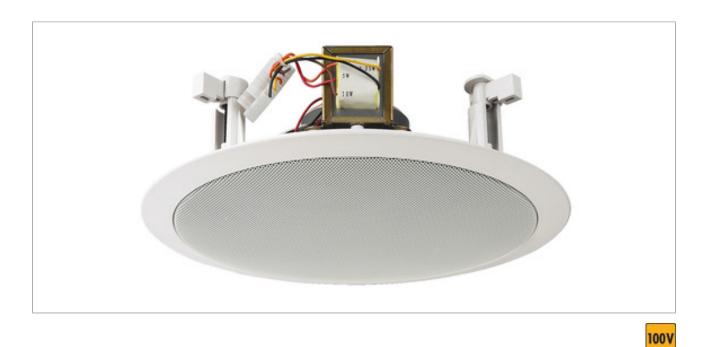

#### PA ceiling speaker

- 100 V transmission technology via audio transformer with power taps 10/5/2.5/1.25 W
- Type 200 full range speaker with dual cone
- Plastic housing with protective metal grille
- ABS plastic material, self-extinguishing according to UL 94V-0
- For a ceiling thickness from 10 to 40 mm

### EDL-28

Transmission technology 100 V

Frequency range 60-14,000 Hz

Power rating (RMS) 10/5/2.5/1.25 W

SPL 91 dB/W/m Max. rated SPL 100 dB

Mounting cutout Ø 240 mm

#### EDL-28

Mounting depth 75 mm

Dimensions Ø 275 mm x 90 mm

Outside diameter Ø 275 mm

Width Ø 275 mm

Depth 90 mm

Colour white

Admiss. ambient temp. 0-40 °C