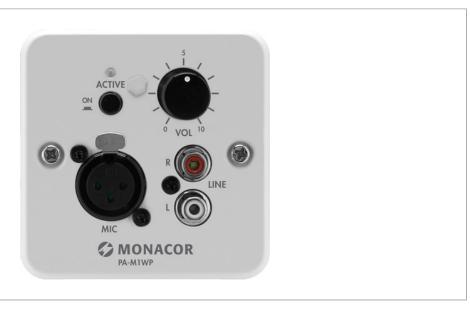

#### Wall module,

for local insertion of audio signals to PA matrix mixing amplifier PA-M224 or PA-M412.

- Intended application: volume control of 1 zone, local insertion of audio signals
- 2 x RCA jack for line signals
- Microphone connection via 3-pole XLR jack
- 14 V phantom power
- Volume control
- Signal selector button with LED indication which allows a priority circuit of locally inserted audio signals (MIC or LINE) in the respective zone
- Connection to PA-M224 or PA-M412 and power supply via RJ45 jack and Cat. 5 network cable (copper, supplied w/o cable), cable length up to 200 m
- Matching flush-mounted housing ATT-300C is available at option

#### PA-M1WP

Description wall module

Type remote control of 1 zone

Colour white Material plastic

Suitable for PA-M224, PA-M412
Power supply via PA-M224, PA-M412

Dimensions 80 x 80 x 50 mm

Weight 90 g

1 x XLR (microphone),

Connections 1 x RCA L/R (line),

1 x RJ45

Other features 14 V phantom power

Packing unit

Packing dimensions (W x H x L)  $0.09 \times 0.09 \times 0.085 \text{ m}$ 

Gross weight 0.135 kg
Net weight 0.09 kg