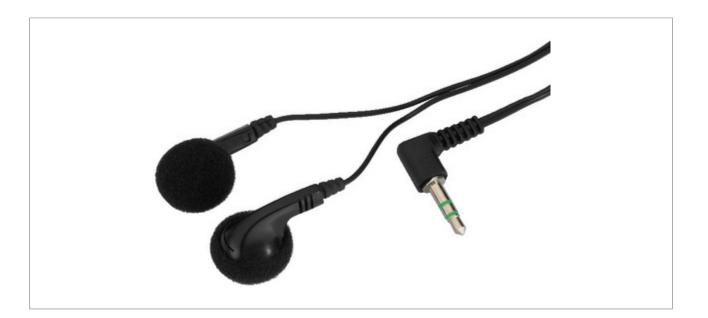

### Stereo earphones

- Ideal for guided tours, coaches, hospitals or hotels
- Replaceable foam cushions
- 3.5 mm stereo plug
- Individually packed in a plastic bag

#### SE-20

| Description                    | earphones    |
|--------------------------------|--------------|
| Transmission method            | cable        |
| Type of transducer             | dynamic      |
| Max. input power               | 20 mW        |
| Transmission range, headphones | 20-20,000 Hz |
| Nominal impedance, headphones  | 32 Ω         |
| Headphone sensitivity          | 98 dB/mW     |

### SE-20

Cable Plug Weight w/o cable 1.2 m 3.5 mm stereo plug 3 g