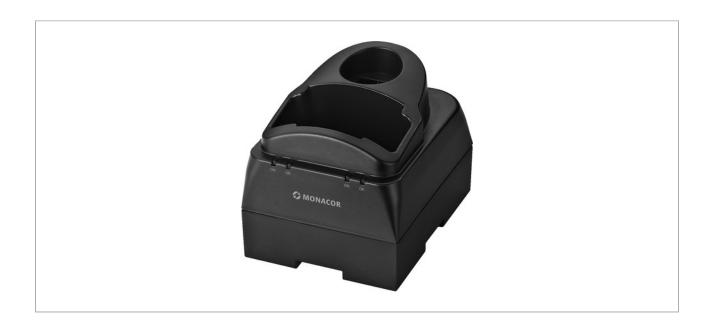

## PWM quick-charge station,

for simultaneously charging the rechargeable batteries (NC, NiMH) of one multifrequency pocket transmitter TXA-800HSE or the receiver TXA-800R and one hand-held microphone with multifrequency transmitter TXA-800HT.

- Average charging time, depending on capacity and condition of the rechargeable batteries used: approx. 4-5 hours, e.g. for 1,600 mAh rech. batteries
- Each slot with LED for indicating battery charging status
- Supplied with plug-in PSU