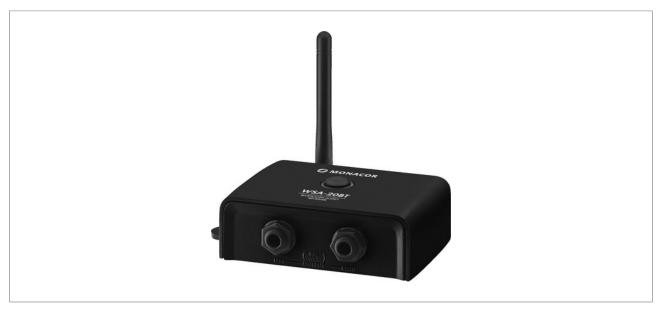

## WSA-20BT

Order No.: 0257130

### Bluetooth audio receiver,

for playing music tracks from mobile audio devices directly on your audio system.

- Audio streaming directly from any Bluetooth device
- Analogue line level output via 6.3 mm jacks L/R
- LED for status indication
- Integrated magnets for attaching it e.g. to a device housing
- Supplied with power supply
- Bluetooth audio receiver

Width 116 mm
Height 35 m
Depth 86 mm
Weight 117 g

Outputs:

Connections

1 x 6.3 mm stereo jack L/R, analogue