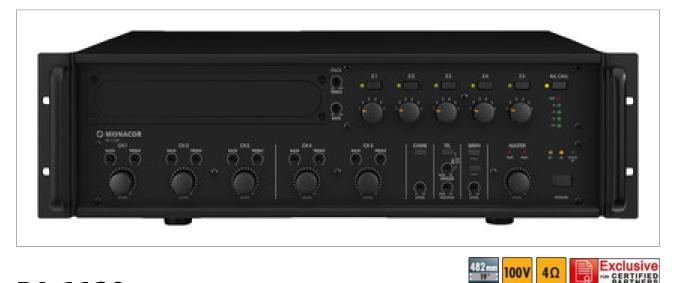

#### 5-zone mono PA mixing amplifier

- 1 x 120 W
- 5 zones, can be controlled individually
- Chime, continuous sound and wailing sound, automatic mute, 2-tone chime or 4-tone chime (selectable)
- Bass, treble and master controls, level display via LEDs, regulated fan
- Insertions for various functions are available at option
- 17 V phantom power for electret microphones
- Connection for zone paging microphone PA-1120RC (available at option)
- Connection for push-to-talk microphone PA-4000PTT or PA-4300PTT
- Automatic alarm announcement with insertion PA-1120DMT (available at option)
- Mains operation and 24 V emergency power operation
- Removable mounting brackets