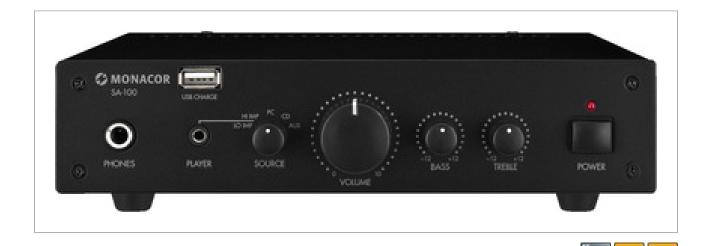

### Compact universal stereo amplifier, 50 W

- Silent operation due to fanless cooling concept
- Additional 3.5 mm connection with switchable sensitivity on the front panel
- USB port on the front panel for power supply and for charging external devices
- Audio source selector switch
- Controls for volume, bass and treble
- 6.3 mm headphone output
- Robust metal housing