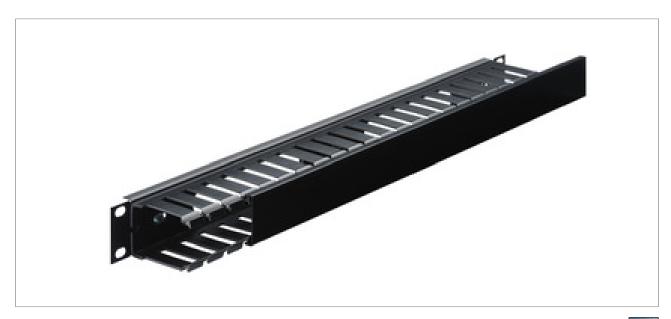

### Rack-mount cable duct, 1 RU

for horizontal cable management in 482 mm (19") racks, e.g. RACK-42NV, RACK-33NV, RACK-21NV, RACK-15NV.

- Metal rack panel, black powder-coated (standard RAL 9005)
- Panels with oval apertures for cable routing from the front to the back
- Black plastic cable duct with vertical apertures for cable diameters up to 8 mm
- Dimensions: 482 x 44 x 70 mm