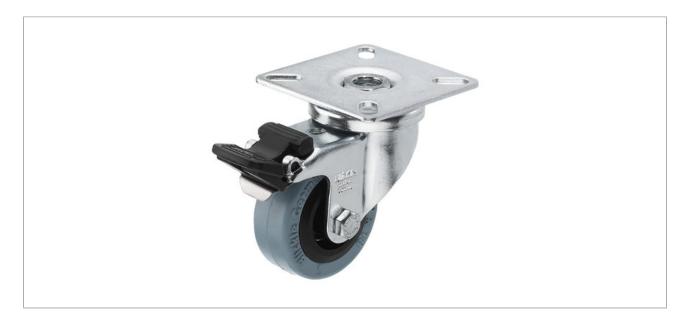

#### Swivel castor, wheel: Ø 50 mm, with brake

- From Blickle
- For transporting e.g. PA speaker systems or cases
- Castor wheels with plain bearing and ball bearing guidance
- All-rubber castor wheels, non-marking
- Zinc-plated metal parts

#### GCB-50B

| Туре                  | swivel castor with brake      |
|-----------------------|-------------------------------|
| Wheel diameter        | 50 mm                         |
| Height                | 71 mm                         |
| Support area          | 60 x 60 mm                    |
| Max. load             | 40 kg                         |
| Castor wheel material | all-rubber, grey, non-marking |