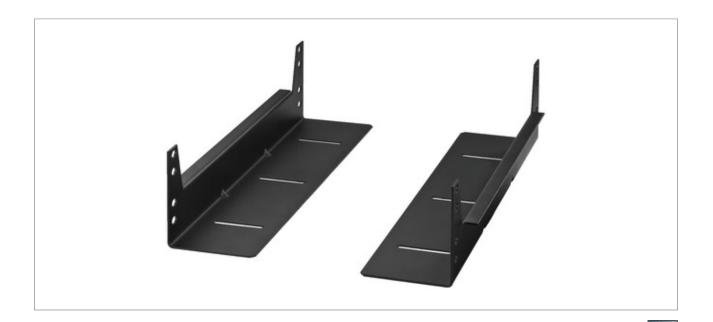

#### Pair of mounting rails,

for rack installation of devices incapable of being installed into a rack (e.g. hi-fi components), suitable for RACK-42NV, RACK-33NV, RACK-21NV or RACK-15NV.

- Black powder-coated steel version
- Mounting depth: 342 mm
- Mounting height: 88 mm (2 RS)
- Support area: 80 mm
- Max. load: 50 kg

Supplied w/o devices.