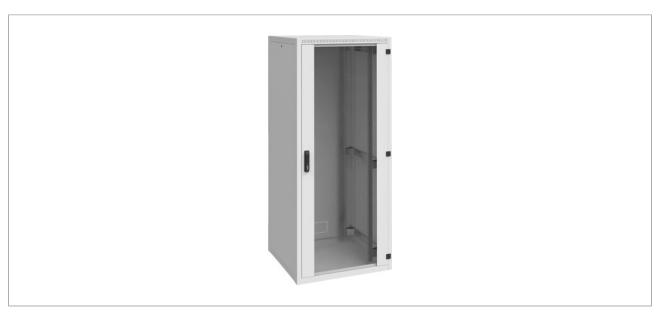

## Equipment rack, 42 RU,

for 482 mm (19") devices.

- Sheet steel version
- Light grey powder coating (RAL 7035)
- Front door with safety glass and swivel handle lock
- Hinges can easily be changed for door to be opened to the left or to the right
- Side walls and rear wall can be removed and locked
- Supplied with earthing set, 4 levelling feet and 28 mounting kits

#### Image similar.

#### **RACK-42NV**

Size 482 mm (19")

Rack units, RU 42

Colour light grey (RAL 7035)

Version stand-alone

Material sheet steel, 1.5 mm

Mounting accessories earthing set, 28 mounting kits

Usable depth 590 mm

Outside dimensions 600 x 1,978 x 600 mm

Width 600 mm
Height 1,978 mm
Depth 600 mm
Max. load capacity 500 kg
Weight 73 kg