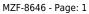

### Mounting set,

for mounting 482 mm (19") devices into racks and flight cases in any required height. The set consists of:

12 x M6 x 12 mm recessed head screw 12 x M6 nut 12 x plastic washer

#### MZF-8646

| Description           | mounting set                                                             |
|-----------------------|--------------------------------------------------------------------------|
| Туре                  | 12 x M6 x 12 mm recessed head screw, 12 x M6<br>nut, 12 x plastic washer |
| Suitable for          | 482 mm (19") devices                                                     |
| Admiss. ambient temp. | 0-40 °C                                                                  |
| Weight                | 63 g                                                                     |
| Packing unit          | 12                                                                       |