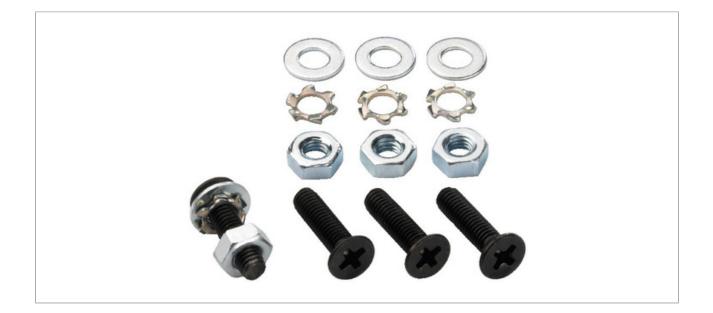

#### Set of mounting screws,

for mounting panel connectors into rack panels of the RCP-... series.

The set consists of:

16 x recessed countersunk head screw M3 x 12 mm 16 x nut M3 6K 16 x tooth lock washer 16 x washer

## **TECHNICAL SPECIFICATIONS**

| MZF-312/SW  |                                                |
|-------------|------------------------------------------------|
| Description | set of mounting screws                         |
|             | 16 x recessed countersunk head screw M3 x      |
| Туре        | 12 mm, 16 x nut M3 6K, 16 x tooth lock washer, |
|             | 16 x washer                                    |