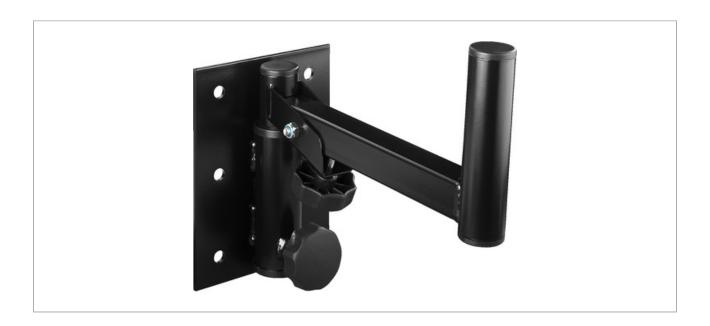

## Wall bracket for PA speaker systems

- · Black lacquered
- Pivoting (approx. 150°) and tilting (approx. 20°), to be secured with locking screws
- Mandrel for accepting e.g. PA speaker systems with stand insert as well as carrier plates and adapter plates
- Distance between mandrel and mounting plate: 285 mm
- Total length: 310 mmLoad capacity: 20 kg

### PAST-88/SW

Suitable for PA speaker systems

Features mandrel

Material metal

Colour black

Max. load/centr. weight concentr. 20 kg

Mounting plate 150 x 200 mm

Length 310 mm Weight 2.024 kg

Special feature pivoting and tilting