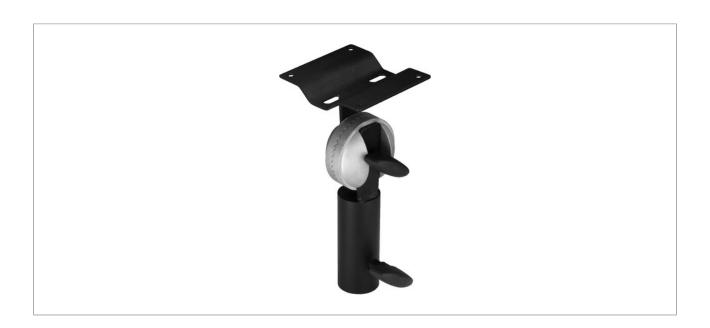

#### Push-on tilting adapter with mounting plate

- Adjustable tilting angle, to be secured with locking screw
- Black lacquered steel version
- Mounting plate (90 x 105 mm) with 4 mounting holes and 2 elongated holes for accepting speaker systems
- Suitable for stands with a standard diameter
- Maximum load: 15 kg
- Supplied with 2 locking screws and 4 self-cutting mounting screws

#### PAST-68/SW

Description push-on tilting adapter

Suitable for stands with standard diameter

Material steel
Colour black

## PAST-68/SW

Mounting plate 90 x 105 mm

Weight 775 g