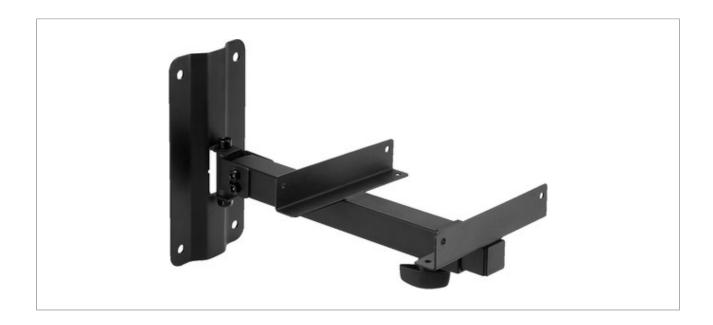

## Wall bracket for standard wooden speaker systems

- · Black lacquered
- Pivoting (approx. 150°) and tilting (approx. 30°)
- Adjustable support area for speaker systems (195-360 mm)
- Supplied with locking screws for speaker systems
- Load capacity: 15 kg

#### PAST-550/SW

Description wall bracket

Suitable for standard wooden speaker systems

## PAST-550/SW

MaterialmetalColourblackMax. load/centr. weight concentr.15 kg

 $\begin{array}{lll} \mbox{Mounting flange} & \mbox{120 x 245 mm} \\ \mbox{Length} & \mbox{400-565 mm} \\ \mbox{Weight} & \mbox{2.32 kg} \end{array}$