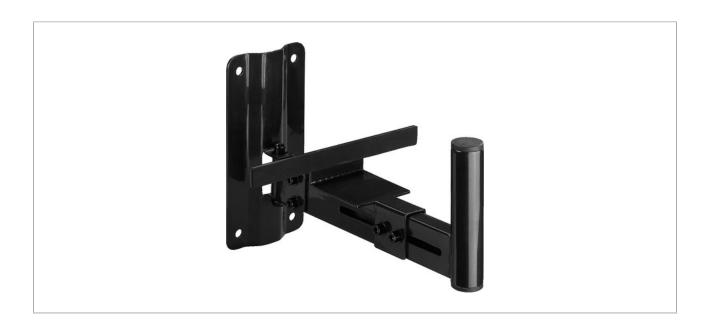

## Wall bracket for PA speaker systems

- · Black lacquered
- Pivoting (approx. 150°) and tilting (approx. 30°), with removable slide
- Mandrel for accepting e.g. PA speaker systems with stand insert as well as carrier plates and adpater plates
- Distance between mandrel and mounting plate: 320 mm
- Total length: 370 mmLoad capacity: 30 kg

## PAST-500/SW

Suitable for PA speaker systems

Features mandrel

Material metal

Colour black

Max. load/centr. weight concentr. 30 kg

Length 370 mm

Weight 2.34 kg