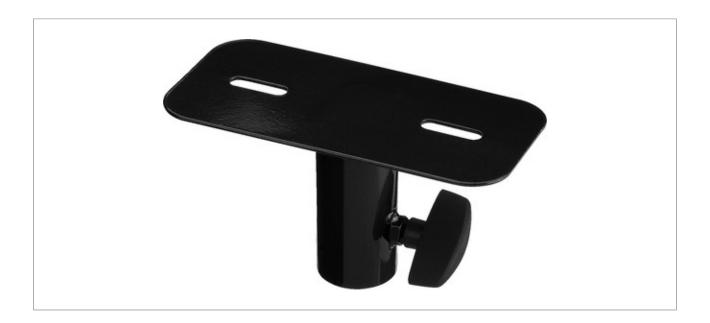

# Stand adapter,

with mounting plate (175  $\times$  85 mm).

- For speaker systems or lights
- Black lacquered steel version
- Suitable for stands with standard diameter (Ø 35 mm)
- Max. load capacity: 25 kg
- Total height: 90 mm
- Supplied with 2 M8/16 mm tommy screws

# PAST-40/SW

Colour black

Max. load/centr. weight concentr. 25 kg

Mounting plate 175 x 85 mm

Tube diameter Ø 35 mm

Length 90 mm

Weight 428 g