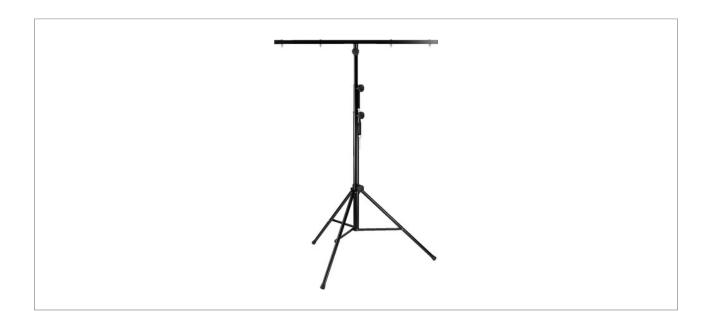

## **Universal lighting stand**

- Robust steel tube version
- T-crossbar (120 cm) for accepting up to 4 lights
- Height adjustable in 6 steps (150-320 cm), with locking pin
- High stability due to magnesium joint sleeve
- Supplied with 4 fixing screw sets
- Max. load/central weight concentration: 30 kg
- Weight: 6.7 kg

### PAST-225/SW

Description lighting stand

Material steel tube

Colour black

Max. load/centr. weight concentr. 30 kg

## PAST-225/SW

Tube diameter Ø 28 mm

Adjustable height 150-320 cm

Storage dimensions 15 x 15 x 125 cm

Weight 6.7 kg

Special feature adjustable in 6 steps