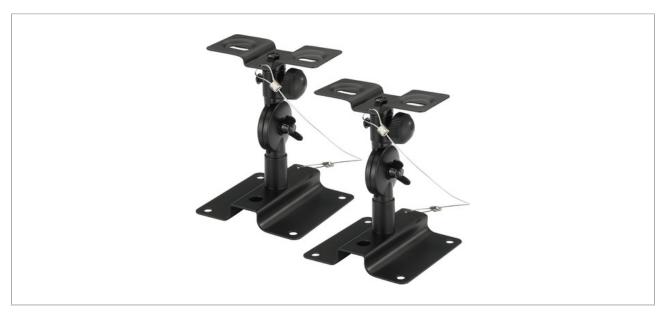

### Pair of universal supports

- For wall mounting or ceiling suspension of lightweight speaker systems, cameras, lights, etc.
- Tilting to be adjusted via tooth locking mechanism
- Mounting plate can be turned and be secured with a setscrew
- Black lacquered metal version
- With safety rope
- Max. load/central weight concentration: 8 kg

#### LST-6

Description pair of universal supports

Suitable for speaker systems

Material metal
Colour black
Max. load/centr. weight concentr. 8 kg

## LST-6

 $\begin{array}{ll} \mbox{Mounting flange} & \mbox{105 x 100 mm} \\ \mbox{Mounting plate} & \mbox{108 x 48 mm} \end{array}$ 

Pivoting no Tilting yes

Length 113 mm
Weight 956 g (pair)