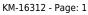

#### Headphone wall holder,

for wall mounting.

- Stylish and unobtrusive version made of robust plastic
- For perfectly storing high-quality headphones
- Curved support arm to prevent twisting of the headphones and to improve ventilation of the cartridges
- Two-piece version (wall-mounting plate and corpus for covering the supplied mounting screws)

# **TECHNICAL SPECIFICATIONS**

| KM-16312     |                 |
|--------------|-----------------|
| Description  | wall holder     |
| Suitable for | headphones      |
| Material     | plastic         |
| Colour       | black           |
| Dimensions   | 60 x 98 x 68 mm |