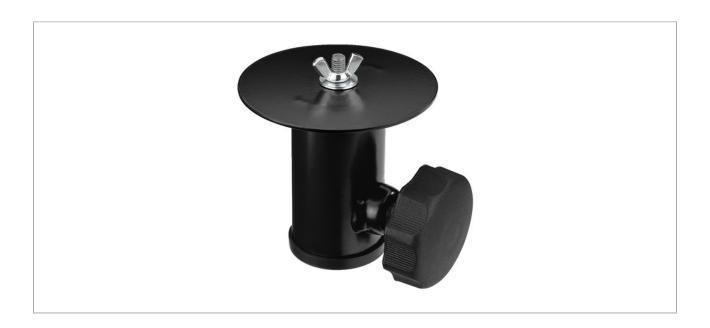

### **Stand adapter**

- For PA column speakers with M6 threaded bushing, e.g. ETS-215TW/WS, ETS-210TW/WS or ETS-215/WS
- Suitable for stands with standard diameter (Ø 35 mm)
- Black lacquered steel version
- M6 x 15 mm threaded bolt with wing nut
- Max. load: 7.5 kg

#### **EBH-45**

Description stand adapter

Suitable for PA column speakers

Features threaded bolt: M6 x 15 mm

## **EBH-45**

Material steel Colour black

Mounting flange Ø 90 mm

Tube diameter Ø 35 mm

Length 83 mm

Weight 285 g