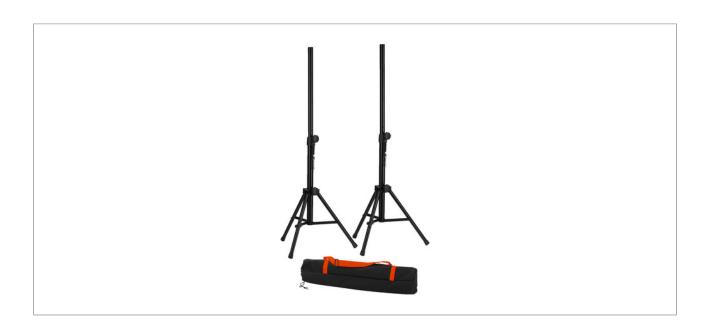

## Speaker stand set,

consisting of two steel stands PAST-125/SW and a nylon tripod bag.

Specifications PAST-125/SW:

robust, black steel version, requires little floor space, height can be adjusted in 3 steps, with locking pin, high stability due to magnesium joint sleeve, max. load capacity at central weight concentration: 40 kg, adjustable height: 92-137 cm, weight: 3.2 kg.