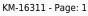

#### Headphone wall holder,

for wall mounting.

- Small compact version made of powder-coated sheet steel
- Slotted front for accommodating an additional 2 in-ear headphones
- Supplied with mounting accessories

#### KM-16311

| Description  | wall holder                   |
|--------------|-------------------------------|
| Suitable for | headphones, in-ear headphones |
| Material     | steel                         |
| Colour       | black                         |
| Dimensions   | 36 x 31 x 74 mm               |
| Weight       | 96 g                          |