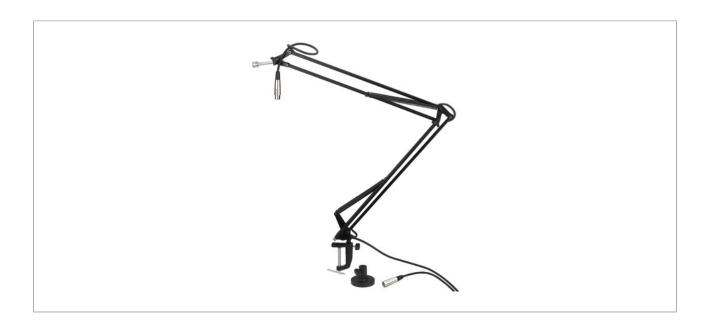

### Swivel arm microphone stand,

for mounting onto a desk.

- Black lacquered metal version
- Supplied with screw clamp (span width: up to 55 mm) and mounting base
- Can be adjusted as desired due to 3-joint setup with tension springs and locking screws
- Thread: 16 mm (5/8")
- 5 m connection cable with XLR inline jack and XLR plug
- Length of the arm segments: 460 mm and 500 mm
- Weight: 1.58 kg

#### MS-15

Description boom microphone stand

Features desktop mounting

Material metal

MS-15

Colour black

Length leg segments: 460 mm, 500 mm

Weight 1.58 kg

Special feature thread: 16 mm (5%")