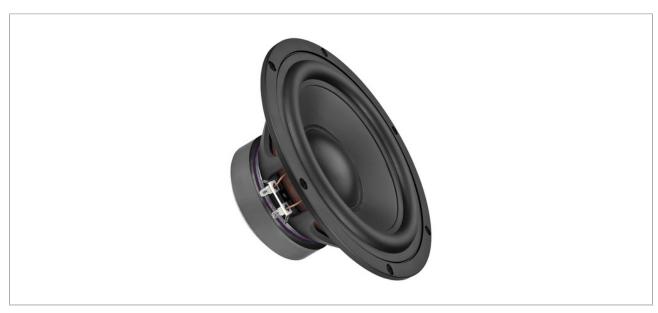

# SPH-8M

8 150W

Order No.: 0101630

# Hi-fi bass speaker, 100 W, 8 $\Omega$

- Hi-fi bass speaker of excellent workmanship
- Damped low-resonance polypropylene cone
- Robust diecast aluminium basket of an elegant design with 6-hole screw connection
- Magnet system with drilled pole core
- Very well-suited for bass-reflex and closed speaker systems

Dimensions Ø 222 mm x 97 mm

Outside diameter Ø 222 mm Width Ø 222 mm Depth 97 mm Colour black 0-40 °C Admiss. ambient temp. Weight 2.2 kg 1 Packing unit Type of speaker 22 cm

Packing dimensions (W x H x L) 0.245 x 0.14 x 0.24 m