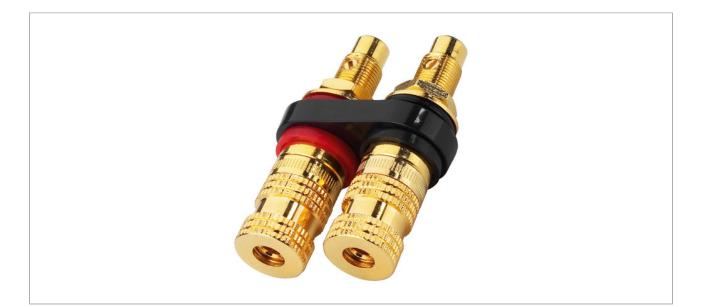

### High-end speaker terminal

- Gold-plated all-metal connectors
- To be screwed on
- Insulated installation
- For screwing as well as for 4 mm banana plugs