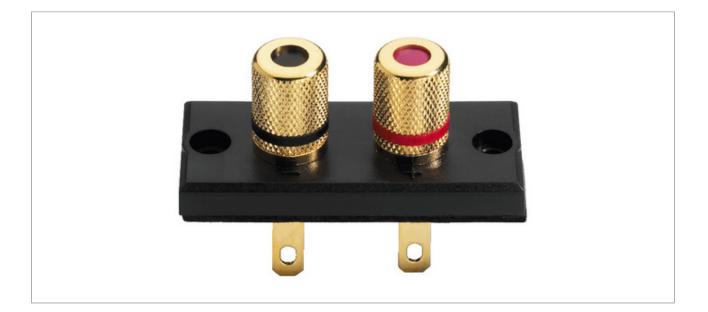

## Speaker terminal

- To be screwed on
- With gold-plated all-metal connectors
- For screwing as well as for 4 mm banana plugs

#### ST-925GM

| Description           | speaker terminal                          |
|-----------------------|-------------------------------------------|
| Туре                  | square, to be screwed on                  |
| Colour                | black                                     |
| Material              | plastic, gold-plated all-metal connectors |
| Suitable for          | 4 mm banana plug                          |
| Admiss. ambient temp. | 0-40 °C                                   |
| Dimensions            | see drawing                               |