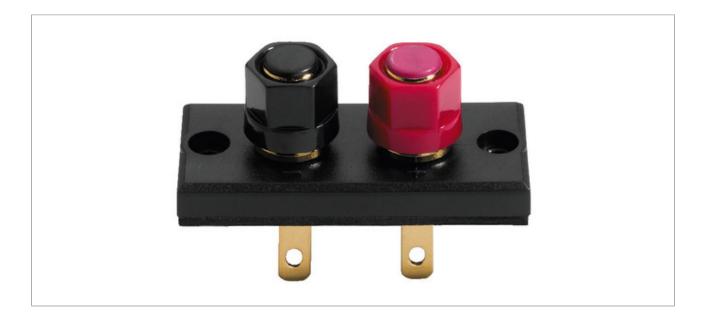

## Speaker terminal

- To be screwed on
- With gold-plated contacts
- Plastic covers
- For screwing as well as for 4 mm banana plugs

#### ST-925G

| Description           | speaker terminal              |
|-----------------------|-------------------------------|
| Туре                  | square, to be screwed on      |
| Colour                | black                         |
| Material              | plastic, gold-plated contacts |
| Suitable for          | 4 mm banana plug              |
| Admiss. ambient temp. | 0-40 °C                       |
| Dimensions            | see drawing                   |