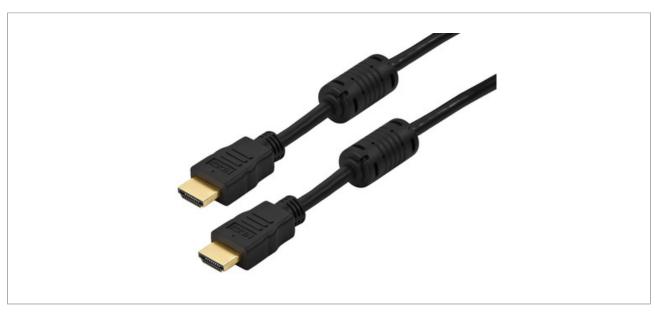

## High Speed HDMI™ connection cable

(High Definition Multimedia Interface) for high-resolution transmission of digital video and audio data.

- Ethernet
- Supports audio return channel
- · Conforms to HDCP
- Suitable for 3D
- 2 ferrite cores for an interference-free transmission, even with greater cable lengths
- Gold-plated contacts
- Fitted with 2 x 19-pole HDMI™ Type-A plug
- Length: 5 m

### HDMC-500/SW

Intended use AV, HDTV

Connectors 2 x 19-pole HDMI™ Type-A plug

## HDMC-500/SW

Cable specification max. resolution: 4K2K

Length 5 m

Colour black

Shielding yes

Weight 216 g

Special feature gold-plated contacts

Other features HDCP, CEC, Ethernet