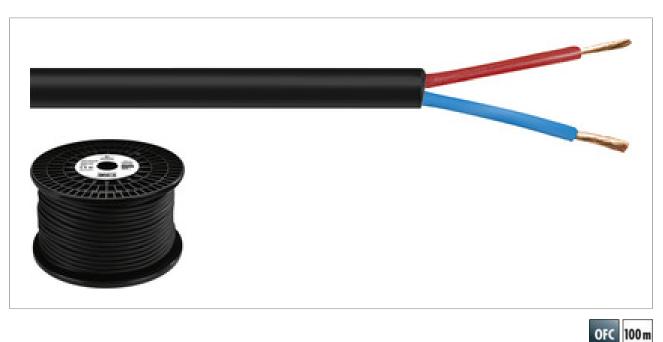

### **"TOP QUALITY, HIGHLY FLEXIBLE"**

- 100 m reel
- Suitable for stage applications as well as for 100 V line technique
- Metre marking

#### SPC-525/SW

| Intended use       | speakers, stage, 100 V PA |
|--------------------|---------------------------|
| Length             | 100 m                     |
| Colour             | black                     |
| Internal conductor | 2 x 2.5 mm <sup>2</sup>   |
| Material           | OFC                       |
| Cable diameter     | Ø 8.2 mm                  |