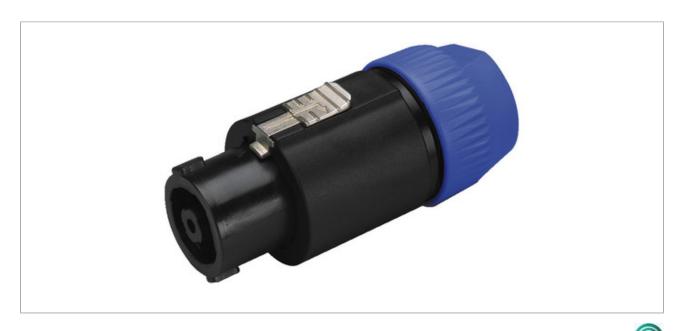

#### **NEUTRIK SPEAKON Connectors**

Series of Speakon connectors for professional speaker connection technology. Robust design, latching device, all-insulated contacts, cable inlet with self-adjusting clamps.

## **NEUTRIK SPEAKON plug**

- 8-pole screw terminal contact for litz wires up to 4 mm<sup>2</sup>
- For cables: Ø 8-20 mm

#### NL-8FC

**Description** plug

Type NEUTRIK SPEAKON

Quantity 1

Features latching device
Colour/colour coding blue, black
Certification UL94V0

Pole number 8

Cable inlet Ø 8-20 mm

Suitable cable cross section 4 mm<sup>2</sup>