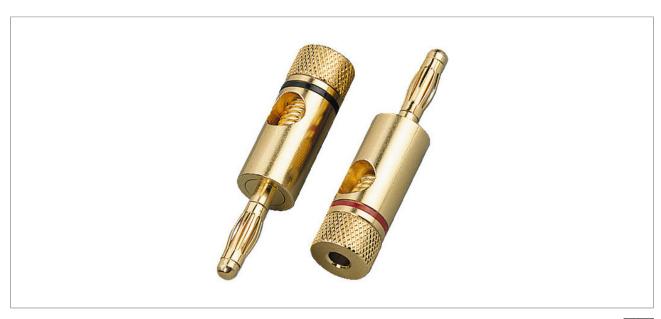

# Pair of banana plugs for speakers, 4 mm

- Spliced contact
- Gold-plated high-end version
- Cross hole for accepting cables up to: Ø 7 mm
- Cable pressing screw with mounting hole of Ø 4 mm for accepting an additional banana plug

#### **BP-150G**

Description plug

Type banana plugs for speakers

Quantity 2

Features gold-plated
Colour/colour coding red/black
Cable inlet Ø 7 mm
Material metal

#### **BP-150G**

Contact type spliced contact

Admiss. ambient temp. 0-40  $^{\circ}\text{C}$ 

Weight 38 g (pair)

Other features cable pressing screw with mount. hole of  $\varnothing$  4 mm for

accept. an add. banana plug