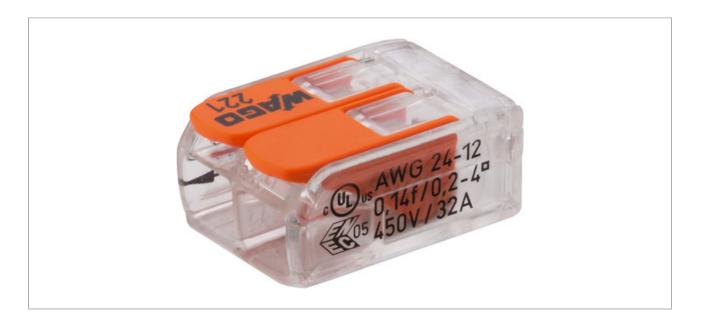

#### **Connecting terminal from WAGO**

- 2-conductor terminal with operating levers
- Wires and cross sections can individually be combined from 0.14 to 4 mm<sup>2</sup>
- Power rating: 450 V/32 A
- Continuous operating temperature: up to 85 °C
- Correct position of the conductor and stripping length can be visually checked due to transparent housing
- Two test slots for any standard test prod
- Of very compact size, thus, ideally suited for application in confined spaces

## **TECHNICAL SPECIFICATIONS**

| CC-142      |                     |
|-------------|---------------------|
| Description | connecting terminal |
| Туре        | WAGO                |
| Quantity    | 1                   |

### CC-142

| Features                     | operating levers                                                                             |
|------------------------------|----------------------------------------------------------------------------------------------|
| Colour/colour coding         | transparent                                                                                  |
| Power rating                 | 450 V/32 A                                                                                   |
| Dielectric strength          | 4 kV                                                                                         |
| Certification                | UL, ABS, LR                                                                                  |
| Pole number                  | 2                                                                                            |
| Cable inlet                  | AWG 24-12                                                                                    |
| Suitable cable cross section | flexible conductors: 0.14-4 mm <sup>2</sup><br>rigid conductors: up to 0.2-4 mm <sup>2</sup> |
| Connection                   | 2-conductor terminal with operating levers                                                   |
| Admiss. ambient temp.        | 85 °C                                                                                        |
| Dimensions                   | 13.1 x 8.3 x 18.6 mm                                                                         |
| Weight                       | 1.6 g                                                                                        |