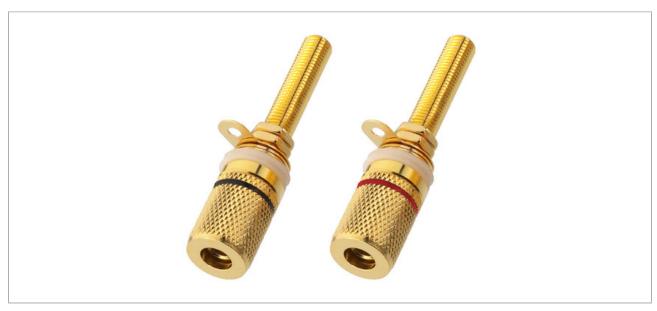

### Pair of speaker pole terminals

- High-quality gold-plated version
- To be screwed and plugged
- For wooden cabinets up to 25 mm
- For insulated use in metal cabinets

#### **BP-500G**

Suitable for

Description speaker pole terminals

Type to be screwed and plugged

Colour gold-plated

Material metal

wooden cabinets up to 25 mm/insulated use in

metal cabinets