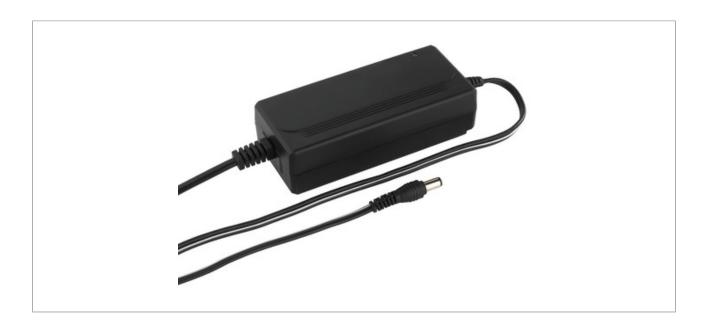

## Switch-mode power supply, DC 12 V/3 A,

high energy efficiency, complies with the EU ecodesign directive.

- Saves electricity costs due to low power consumption in standby mode (< 0.3 W)
- Protected against short circuit, overload and overheating
- Power LED
- 1.8 m connection cable
- Low-voltage plug 5.5/2.1 mm, positive pole at the internal contact

## PSS-1230DC

Cable length 1.8 m
Short-circuit protection yes
Overload protection yes
Overheat protection yes

Admiss. ambient temp. 0-40 °C

Dimensions 50 x 32 x 116 mm

Weight 285 g

Position C